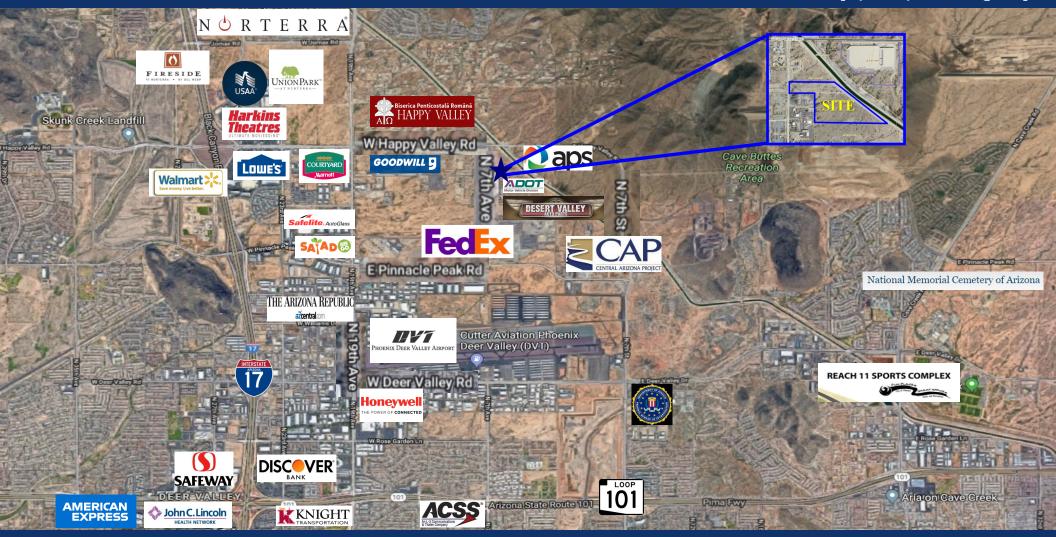

### **INDUSTRIAL LAND FOR SALE IN DYNAMIC DEER VALLEY SUB-MARKET**

## \$3.50 PER SQUARE FOOT (APPROXIMATELY \$3,968,255) SOUTH OF SEC 7TH AVENUE & HAPPY VALLEY ROAD

± 26.028 ACRES (1,133,787 SQ FT)

PAUL BLUM, J.D., CCIM 602.369.7575 Paulblum@westusa.com

# INDUSTRIAL LAND FOR SALE IN DYNAMIC DEER VALLEY SUB-MARKET SUMMARY

| Address:   | South of SEC 7th Avenue & Happy Valley Road<br>Phoenix, Arizona 85085                                                                                                                                                                           |
|------------|-------------------------------------------------------------------------------------------------------------------------------------------------------------------------------------------------------------------------------------------------|
| Size:      | ±26.028 Acres (±1,133,787 Square Feet)                                                                                                                                                                                                          |
| Price:     | \$3.50 per Square Foot (Approximately \$3,968,255)                                                                                                                                                                                              |
| Zoned:     | A-1, City of Phoenix                                                                                                                                                                                                                            |
| APN:       | 210-16-001U                                                                                                                                                                                                                                     |
| Utilities: | Electricity: APS<br>Water & Sewer: City of Phoenix                                                                                                                                                                                              |
| Location:  | Full Diamond Interchange I-17 & Happy Valley (1¼ Miles)<br>Full Diamond Interchange Loop 101 & 7th Avenue<br>Three Miles From Shops at Norterra<br>Close to Upscale Norterra Neighborhoods<br>Part of Dynamic Deer Valley Industrial Sub-Market |