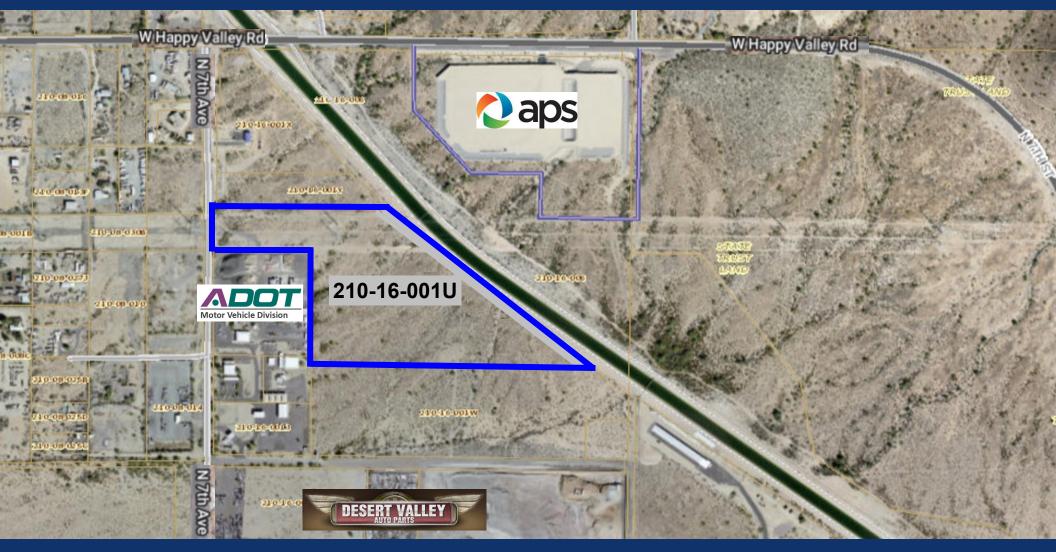

# INDUSTRIAL LAND FOR SALE IN DYNAMIC DEER VALLEY SUB-MARKET AERIAL MAP

# INDUSTRIAL LAND FOR SALE IN DYNAMIC DEER VALLEY SUB-MARKET SUMMARY

| Address:   | South of SEC 7th Avenue & Happy Valley Road<br>Phoenix, Arizona 85085                                                                                                                                                                           |
|------------|-------------------------------------------------------------------------------------------------------------------------------------------------------------------------------------------------------------------------------------------------|
| Size:      | ±26.028 Acres (±1,133,787 Square Feet)                                                                                                                                                                                                          |
| Price:     | \$3.50 per Square Foot (Approximately \$3,968,255)                                                                                                                                                                                              |
| Zoned:     | A-1, City of Phoenix                                                                                                                                                                                                                            |
| APN:       | 210-16-001U                                                                                                                                                                                                                                     |
| Utilities: | Electricity: APS<br>Water & Sewer: City of Phoenix                                                                                                                                                                                              |
| Location:  | Full Diamond Interchange I-17 & Happy Valley (1¼ Miles)<br>Full Diamond Interchange Loop 101 & 7th Avenue<br>Three Miles From Shops at Norterra<br>Close to Upscale Norterra Neighborhoods<br>Part of Dynamic Deer Valley Industrial Sub-Market |