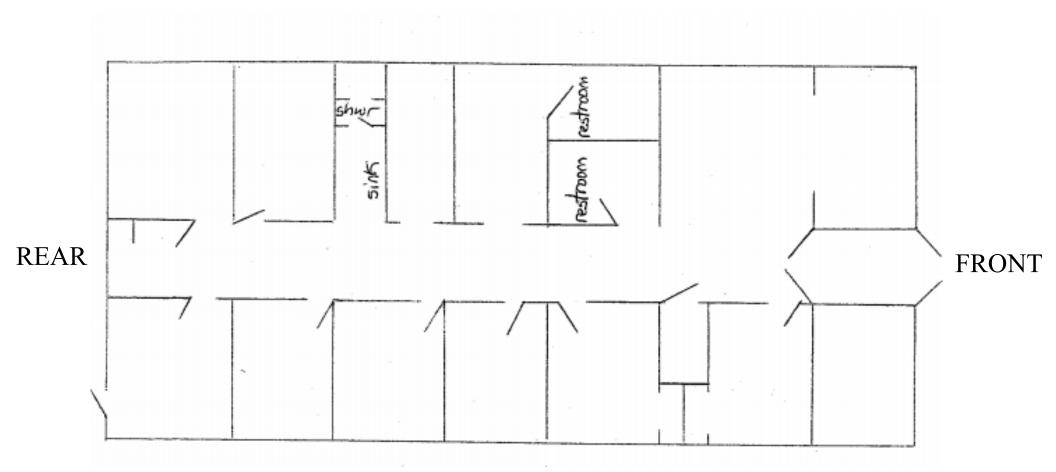

# SCOTTSDALE & SHEA OFFICE/DENTAL BUILDING FLOOR PLAN

### SUMMARY

| Address:    | 10265 North Scottsdale Road<br>Scottsdale, Arizona 85253<br>The Heart of Scottsdale (SEC Scottsdale Rd & Shea Blvd)                                          |
|-------------|--------------------------------------------------------------------------------------------------------------------------------------------------------------|
| Sale Price: | \$650,000 (\$350.00 Per Square Foot)                                                                                                                         |
| Size:       | ± 1,860 Square Feet                                                                                                                                          |
| Zoning:     | C-3, City of Scottsdale                                                                                                                                      |
| Features:   | Successful Condominium Development<br>Has 9 Rooms Including Lab, Reception, Waiting Room,<br>Two Bathrooms, & Shower<br>On Septic System                     |
| Location:   | ± 2 Miles From Loop 101, ± 3 Miles From SR 51<br>± 40,000 Cars at Scottsdale/Shea Intersection<br>\$136,000: Average Household Income Within Three (3) Miles |