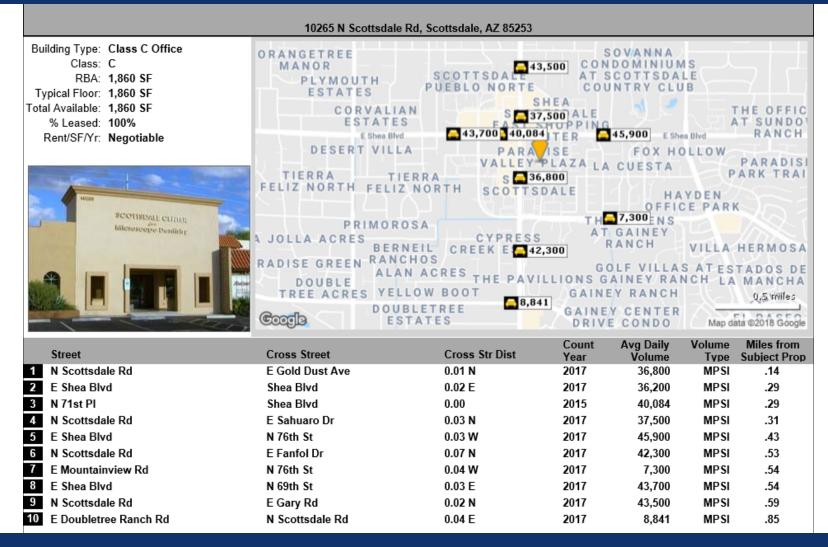

ttsdale/Shea Intersection<br>\$136,000: Average Household Income Within Three (3) Miles |

PAUL BLUM, J.D., CCIM 602.369.7575

Paulblum@westusa.com

**REBECCA ROBERTS** 602.791.6262

#### Rebeccaroberts@westusa.com



7077 East Marilyn Road Building 4, Suite 207 Scottsdale, AZ 85254

# SCOTTSDALE & SHEA OFFICE/DENTAL BUILDING FLOOR PLAN



## PAUL BLUM, J.D., CCIM 602.369.7575

#### Paulblum@westusa.com

### **REBECCA ROBERTS** 602.791.6262

#### Rebeccaroberts@westusa.com



7077 East Marilyn Road Building 4, Suite 207 Scottsdale, AZ 85254

## **REGIONAL MAP**



## PAUL BLUM, J.D., CCIM 602.369.7575

#### Paulblum@westusa.com

### **REBECCA ROBERTS** 602.791.6262

#### Rebeccaroberts@westusa.com



7077 East Marilyn Road Building 4, Suite 207 Scottsdale, AZ 85254

## **TRAFFIC REPORT**



PAUL BLUM, J.D., CCIM 602.369.7575

#### Paulblum@westusa.com

### **REBECCA ROBERTS** 602.791.6262

#### Rebeccaroberts@westusa.com



7077 East Marilyn Road Building 4, Suite 207 Scottsdale, AZ 85254

### DEMOGRAPHICS

| Bestives                           |           |        | 0.1.11    |        |           |        |
|------------------------------------|-----------|--------|-----------|--------|-----------|--------|
| Radius                             | 1 Mile    |        | 3 Mile    |        | 5 Mile    |        |
| Population                         |           |        |           |        |           |        |
| 2023 Projection                    | 8,170     |        | 64,754    |        | 196,991   |        |
| 2018 Estimate                      | 7,623     |        | 60,023