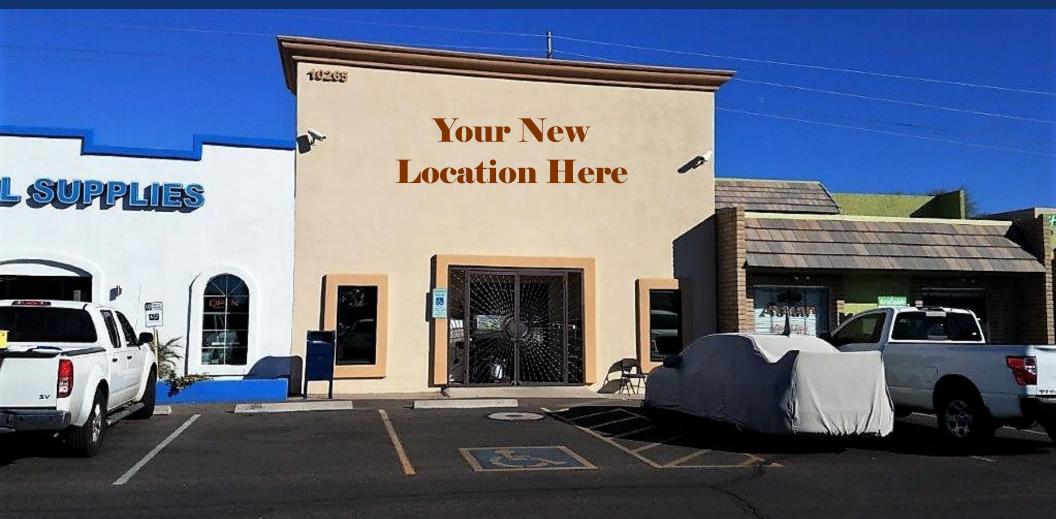

## \$650,000 (\$350.00 PER SQUARE FOOT) THE HEART OF SCOTTSDALE (SEC SCOTTSDALE & SHEA)

± 1,860 SQUARE FEET

### SUMMARY

| Address:    | 10265 North Scottsdale Road<br>Scottsdale, Arizona 85253<br>The Heart of Scottsdale (SEC Scottsdale Rd & Shea Blvd)                                          |
|-------------|--------------------------------------------------------------------------------------------------------------------------------------------------------------|
| Sale Price: | \$650,000 (\$350.00 Per Square Foot)                                                                                                                         |
| Size:       | ± 1,860 Square Feet                                                                                                                                          |
| Zoning:     | C-3, City of Scottsdale                                                                                                                                      |
| Features:   | Successful Condominium Development<br>Has 9 Rooms Including Lab, Reception, Waiting Room,<br>Two Bathrooms, & Shower<br>On Septic System                     |
| Location:   | ± 2 Miles From Loop 101, ± 3 Miles From SR 51<br>± 40,000 Cars at Scottsdale/Shea Intersection<br>\$136,000: Average Household Income Within Three (3) Miles |